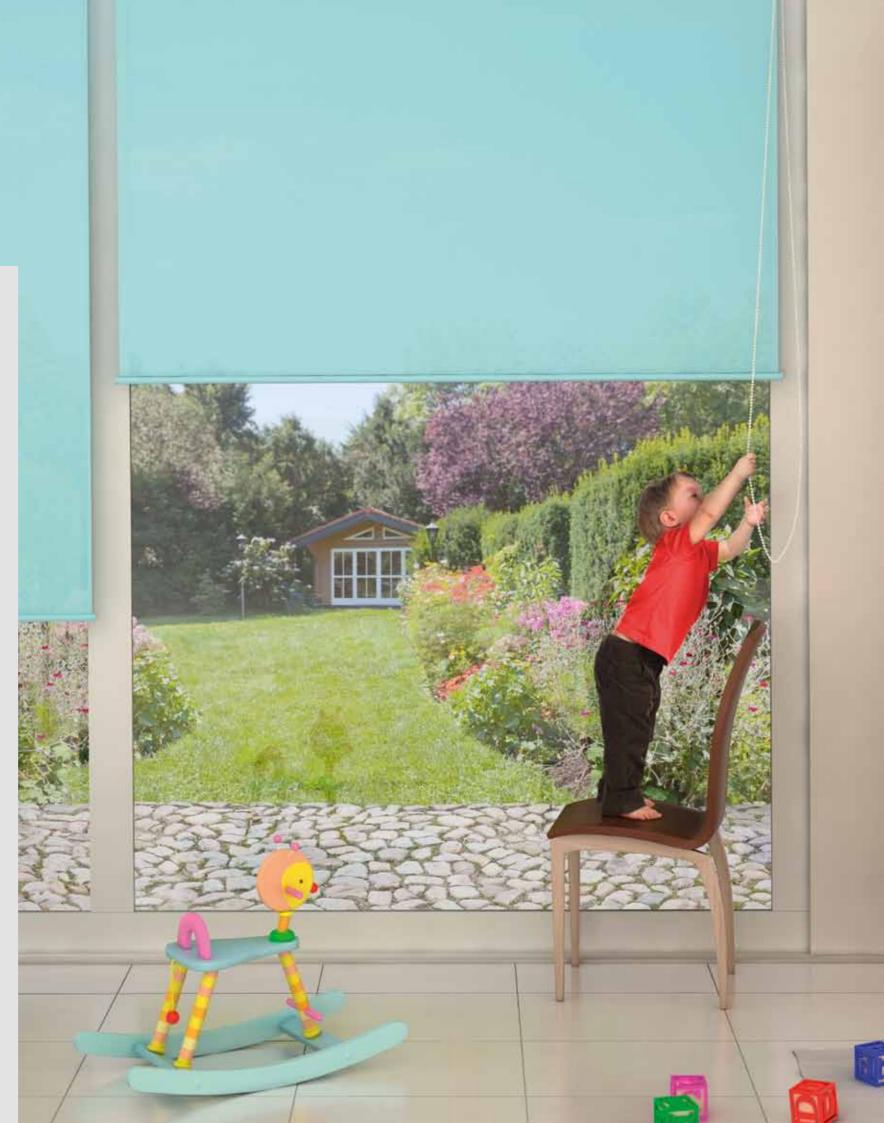

### **Child Safety Device**

Silent Gliss child safety device — an integral option for reliability and peace of mind. The device releases the operating chain or cord should the pulling force exceed 6kg or more.

Available for our best-selling cord and chain operated systems:

- Roller blind systems Silent Gliss 4905 and 4910
- Curtain track system Silent Gliss 3840
- Metropole Curtain Pole systems Silent Gliss 6120 and 6160
- Roman blind systems Silent Gliss 2320 and 2330
- Vertical blind system Silent Gliss 2810
- Venetian blind system 8300