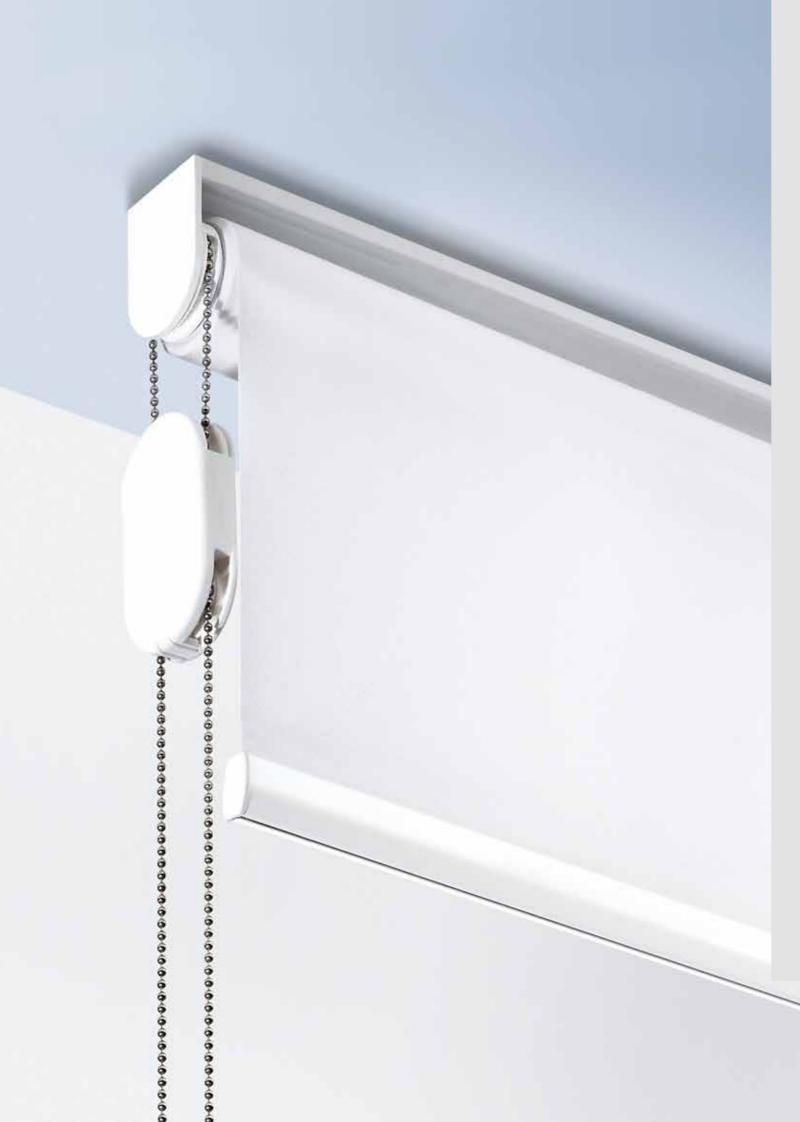

#### Cord retainer

The Silent Gliss cord retainer is available for all chain/cord looped blinds and tracks. The cord retainer is fixed to the window reveal or wall and holds looped cords or chains taut to reduce the risk of an inquisitive child becoming entangled.

### Spring operated roller blind system

Our spring operated roller blind system Silent Gliss 4900 is operated by a pull ball instead of the traditional chain — for enhanced safety.