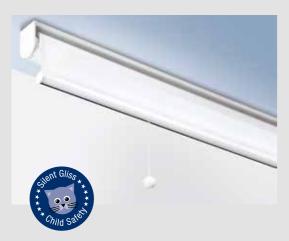

#### Cord retainer

The Silent Gliss cord retainer is available for all chain/cord looped blinds and tracks. The cord retainer is fixed to the window reveal or wall and holds looped cords or chains taut to reduce the risk of an inquisitive child becoming entangled.