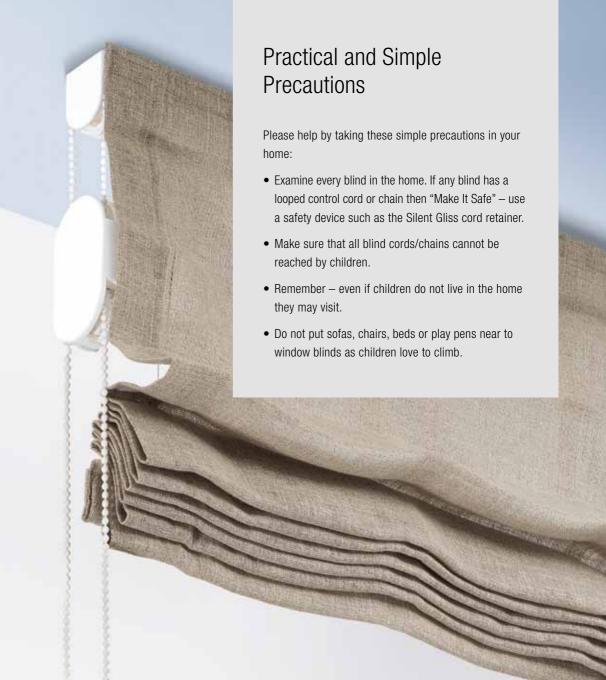

#### Cord retainer

The Silent Gliss cord retainer is available for all chain/cord looped blinds and tracks. The cord retainer is fixed to the window reveal or wall and holds looped cords or chains taut to reduce the risk of an inquisitive child becoming entangled.