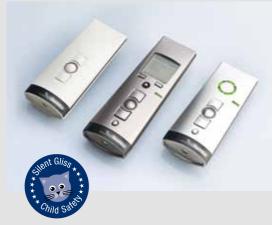

### Motorisation

A wide variety of Silent Gliss window treatment products are available with a motorised option which eliminates all lift cords or chains, removing any risk to children. The systems are operated at the touch of a button and from the comfort of your chair.