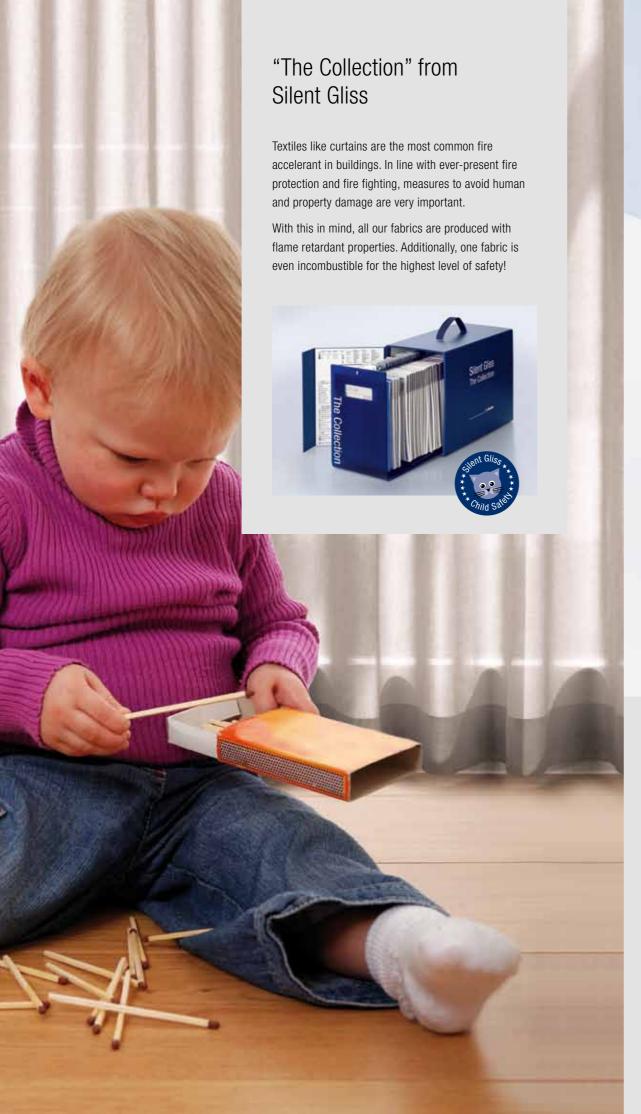

### **Child Safety Device**

Silent Gliss child safety device — an integral option for reliability and peace of mind. The device releases the operating chain or cord should the pulling force exceed 6kg or more.

#### Cord retainer

The Silent Gliss cord retainer is available for all chain/cord looped blinds and tracks. The cord retainer is fixed to the window reveal or wall and holds looped cords or chains taut to reduce the risk of an inquisitive child becoming entangled.