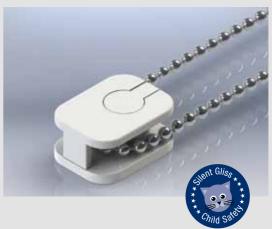

### **Child Safety Device**

Silent Gliss child safety device — an integral option for reliability and peace of mind. The device releases the operating chain or cord should the pulling force exceed 6kg or more.

This device is only suitable for use on Silent Gliss products.