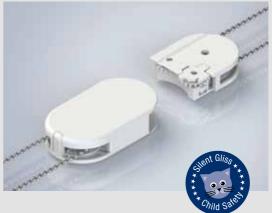

### **Child Safety Device**

Silent Gliss child safety device — an integral option for reliability and peace of mind. The device releases the operating chain or cord should the pulling force exceed 6kg or more.

This device is only suitable for use on Silent Gliss products.