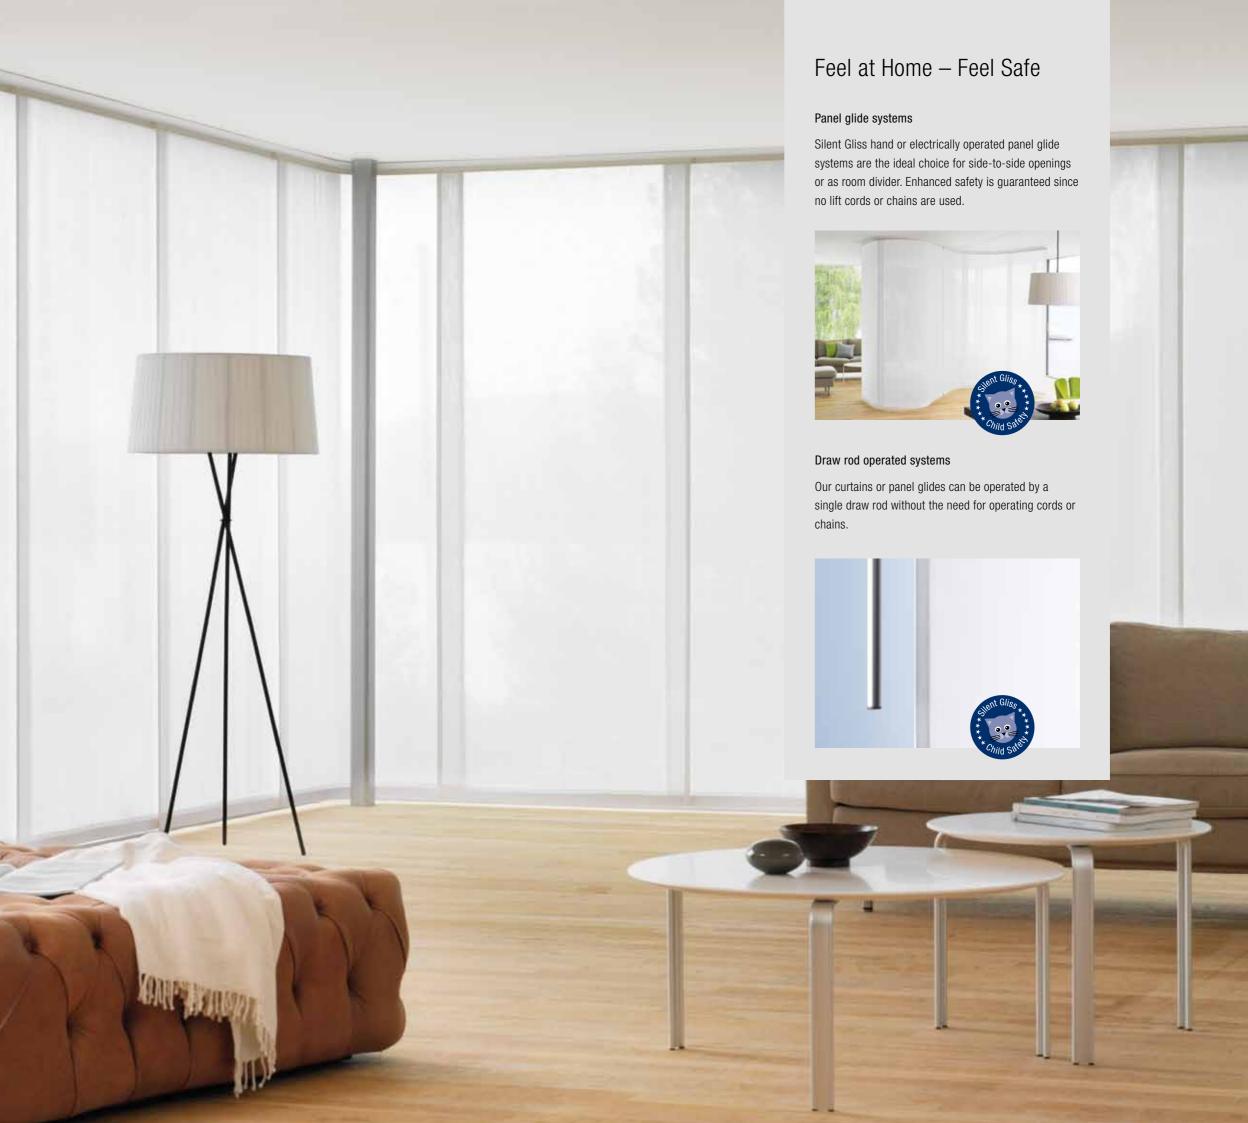

### Motorisation

A wide variety of Silent Gliss window treatment products are available with a motorised option which eliminates all lift cords or chains, removing any risk to children. The systems are operated at the touch of a button and from the comfort of your chair.

### Spring operated roller blind system

Our spring operated roller blind system Silent Gliss 4900 is operated by a pull ball instead of the traditional chain — for enhanced safety.